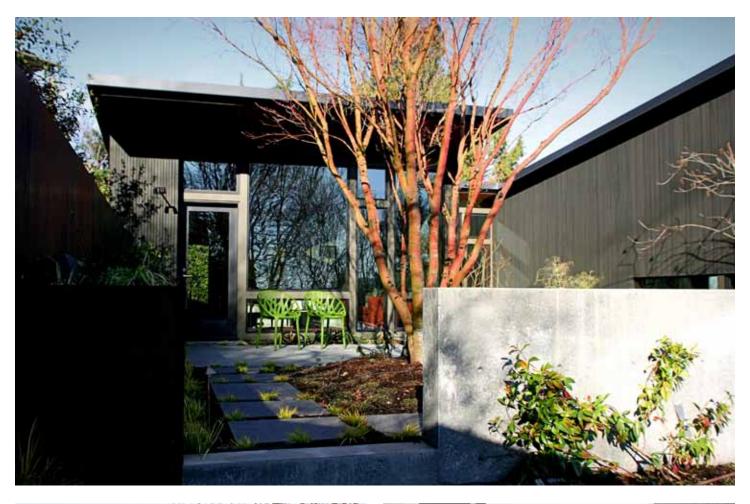

## SOLUTION

The living room fireplace — a freestanding "monolith" — serves as the anchor and pivot point for the house. It marks the entrance to the main living space, forms a baffle to the sitting room and master suite, and is the low point from which the butterfly roof opens up. At the high end of the roof, a generous deck extends the interior space to the outside. As a counterpoint to this airiness, the guest suite is more intimate and darkly hued opening out to a private courtyard and water feature. Large trees were transplanted from the owners' previous home, creating the sense of a mature garden.