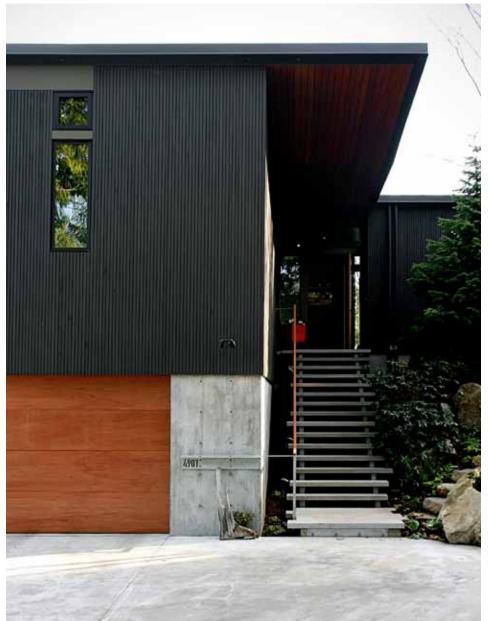

## SOLUTION

The living room fireplace — a freestanding "monolith" — serves as the anchor and pivot point for the house. It marks the entrance to the main living space, forms a baffle to the sitting room and master suite, and is the low point from which the butterfly roof opens up. At the high end of the roof, a generous deck extends the interior space to the outside. As a counterpoint to this airiness, the guest suite is more intimate and darkly hued opening out to a private courtyard and water feature. Large trees were transplanted from the owners' previous home, creating the sense of a mature garden.