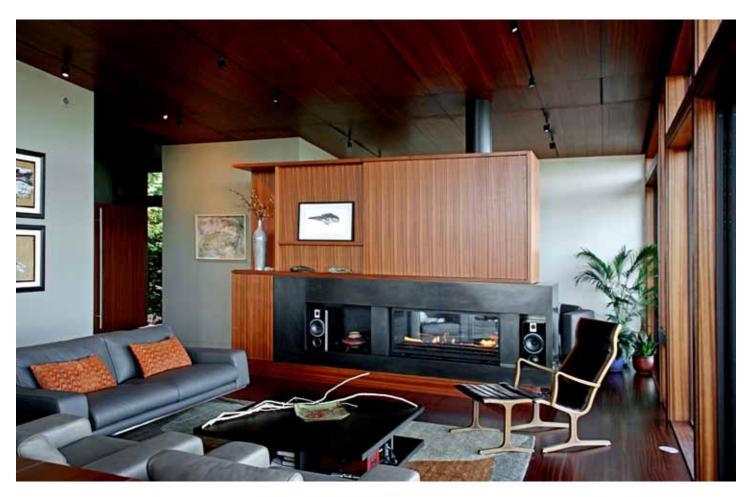

## SOLUTION

The living room fireplace — a freestanding "monolith" — serves as the anchor and pivot point for the house. It marks the entrance to the main living space, forms a baffle to the sitting room and master suite, and is the low point from which the butterfly roof opens up. At the high end of the roof, a generous deck extends the interior space to the outside. As a counterpoint to this airiness, the guest suite is more intimate and darkly hued opening out to a private courtyard and water feature. Large trees were transplanted from the owners' previous home, creating the sense of a mature garden.