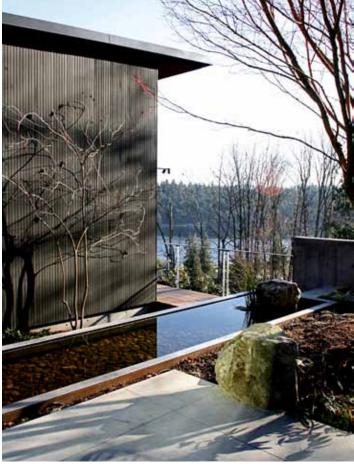

## SOLUTION

The living room fireplace — a freestanding "monolith" — serves as the anchor and pivot point for the house. It marks the entrance to the main living space, forms a baffle to the sitting room and master suite, and is the low point from which the butterfly roof opens up. At the high end of the roof, a generous deck extends the interior space to the outside. As a counterpoint to this airiness, the guest suite is more intimate and darkly hued opening out to a private courtyard and water feature. Large trees were transplanted from the owners' previous home, creating the sense of a mature garden.