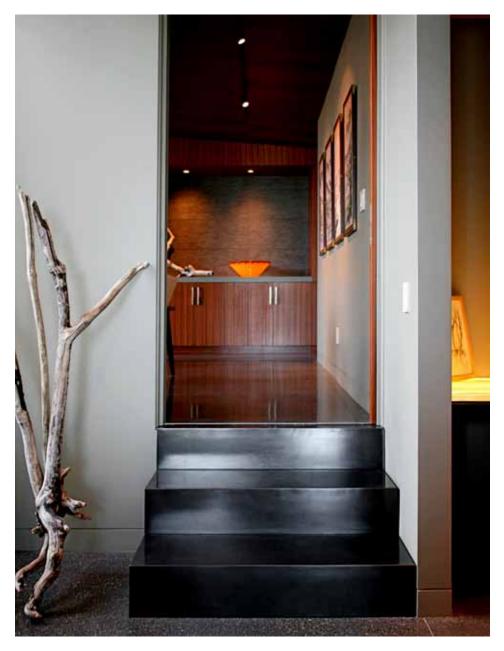

## SOLUTION

The living room fireplace — a freestanding "monolith" — serves as the anchor and pivot point for the house. It marks the entrance to the main living space, forms a baffle to the sitting room and master suite, and is the low point from which the butterfly roof opens up. At the high end of the roof, a generous deck extends the interior space to the outside. As a counterpoint to this airiness, the guest suite is more intimate and darkly hued opening out to a private courtyard and water feature. Large trees were transplanted from the owners' previous home, creating the sense of a mature garden.