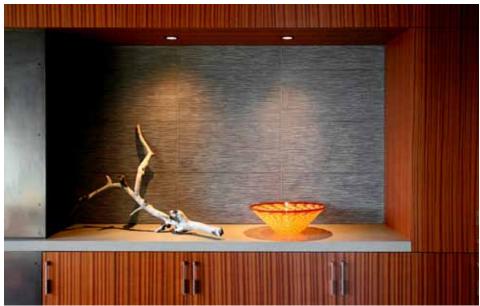

## SOLUTION

The living room fireplace — a freestanding "monolith" — serves as the anchor and pivot point for the house. It marks the entrance to the main living space, forms a baffle to the sitting room and master suite, and is the low point from which the butterfly roof opens up. At the high end of the roof, a generous deck extends the interior space to the outside. As a counterpoint to this airiness, the guest suite is more intimate and darkly hued opening out to a private courtyard and water feature. Large trees were transplanted from the owners' previous home, creating the sense of a mature garden.