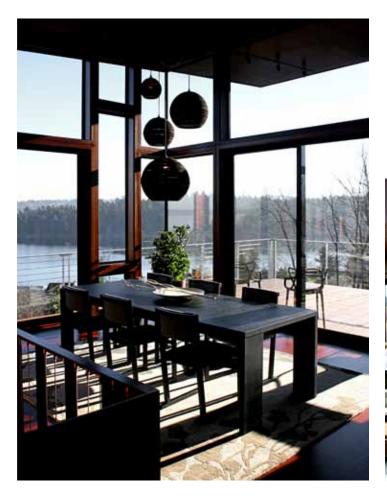

## SITE

A major alteration of an existing house on a sloping site with a panoramic eastern view of Seward Park, Lake Washington, and Mount Baker. Contrasting the views to the east, the western portion of the site offers more introspective opportunities.