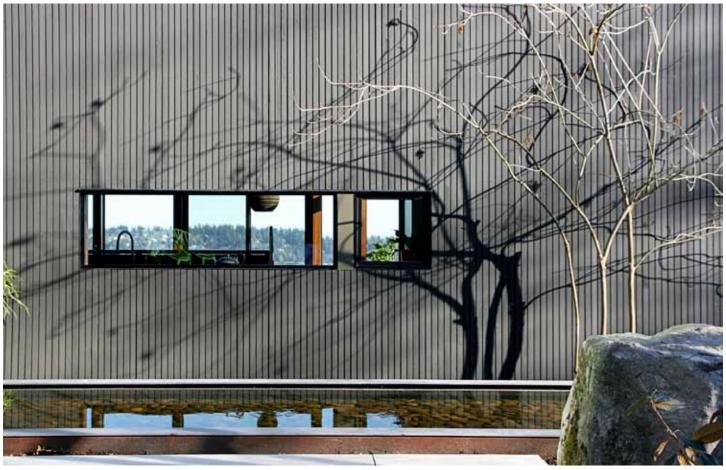

## SOLUTION

The living room fireplace — a freestanding "monolith" — serves as the anchor and pivot point for the house. It marks the entrance to the main living space, forms a baffle to the sitting room and master suite, and is the low point from which the butterfly roof opens up. At the high end of the roof, a generous deck extends the interior space to the outside. As a counterpoint to this airiness, the guest suite is more intimate and darkly hued opening out to a private courtyard and water feature. Large trees were transplanted from the owners' previous home, creating the sense of a mature garden.