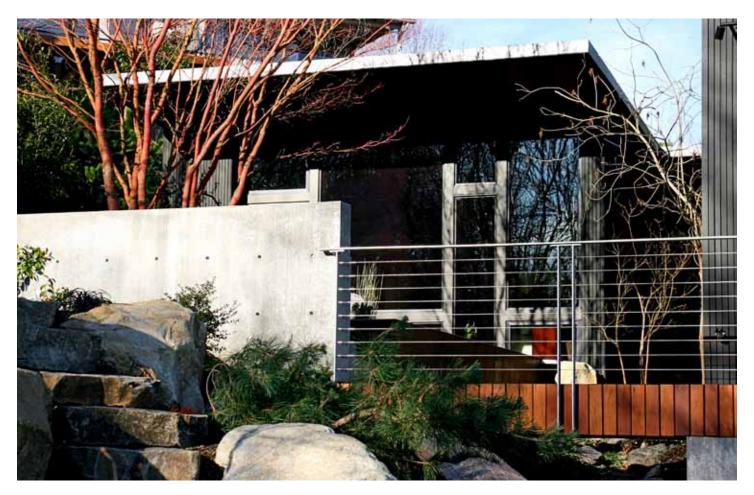

## SOLUTION

The living room fireplace — a freestanding "monolith" — serves as the anchor and pivot point for the house. It marks the entrance to the main living space, forms a baffle to the sitting room and master suite, and is the low point from which the butterfly roof opens up. At the high end of the roof, a generous deck extends the interior space to the outside. As a counterpoint to this airiness, the guest suite is more intimate and darkly hued opening out to a private courtyard and water feature. Large trees were transplanted from the owners' previous home, creating the sense of a mature garden.