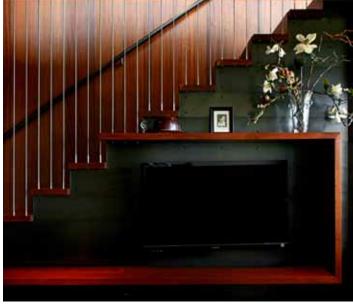

## SOLUTION

The living room fireplace — a freestanding "monolith" — serves as the anchor and pivot point for the house. It marks the entrance to the main living space, forms a baffle to the sitting room and master suite, and is the low point from which the butterfly roof opens up. At the high end of the roof, a generous deck extends the interior space to the outside. As a counterpoint to this airiness, the guest suite is more intimate and darkly hued opening out to a private courtyard and water feature. Large trees were transplanted from the owners' previous home, creating the sense of a mature garden.