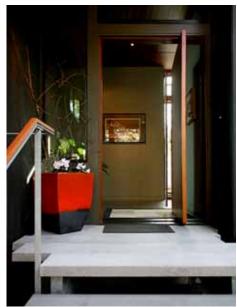

## SOLUTION

The living room fireplace — a freestanding "monolith" — serves as the anchor and pivot point for the house. It marks the entrance to the main living space, forms a baffle to the sitting room and master suite, and is the low point from which the butterfly roof opens up. At the high end of the roof, a generous deck extends the interior space to the outside. As a counterpoint to this airiness, the guest suite is more intimate and darkly hued opening out to a private courtyard and water feature. Large trees were transplanted from the owners' previous home, creating the sense of a mature garden.