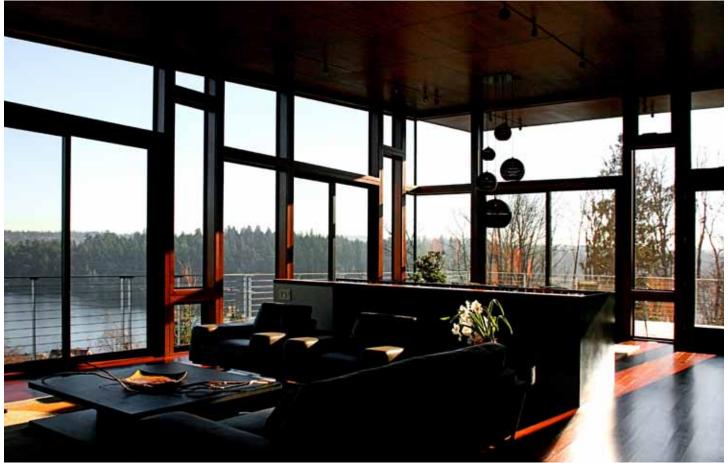

## SITE

A major alteration of an existing house on a sloping site with a panoramic eastern view of Seward Park, Lake Washington, and Mount Baker. Contrasting the views to the east, the western portion of the site offers more introspective opportunities.

## SOLUTION

The living room fireplace — a freestanding "monolith" — serves as the anchor and pivot point for the house. It marks the entrance to the main living space, forms a baffle to the sitting room and master suite, and is the low point from which the butterfly roof opens up. At the high end of the roof, a generous deck extends the interior space to the outside. As a counterpoint to this airiness, the guest suite is more intimate and darkly hued opening out to a private courtyard and water feature. Large trees were transplanted from the owners' previous home, creating the sense of a mature garden.