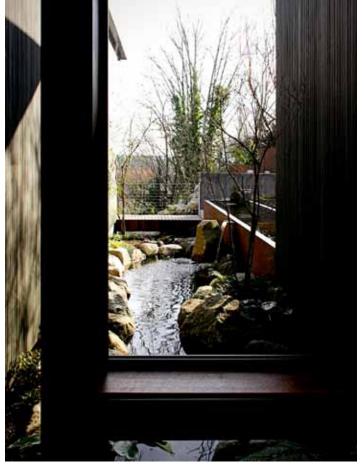

## SOLUTION

The living room fireplace — a freestanding "monolith" — serves as the anchor and pivot point for the house. It marks the entrance to the main living space, forms a baffle to the sitting room and master suite, and is the low point from which the butterfly roof opens up. At the high end of the roof, a generous deck extends the interior space to the outside. As a counterpoint to this airiness, the guest suite is more intimate and darkly hued opening out to a private courtyard and water feature. Large trees were transplanted from the owners' previous home, creating the sense of a mature garden.