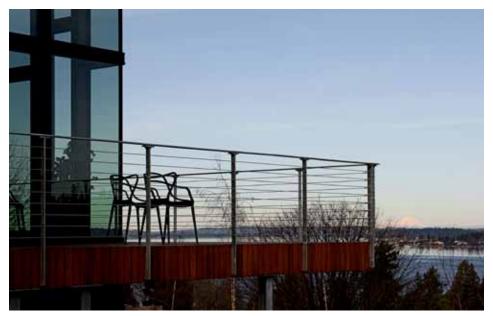

## SITE

A major alteration of an existing house on a sloping site with a panoramic eastern view of Seward Park, Lake Washington, and Mount Baker. Contrasting the views to the east, the western portion of the site offers more introspective opportunities.

## SOLUTION

The living room fireplace — a freestanding "monolith" — serves as the anchor and pivot point for the house. It marks the entrance to the main living space, forms a baffle to the sitting room and master suite, and is the low point from which the butterfly roof opens up. At the high end of the roof, a generous deck extends the interior space to the outside. As a counterpoint to this airiness, the guest suite is more intimate and darkly hued opening out to a private courtyard and water feature. Large trees were transplanted from the owners' previous home, creating the sense of a mature garden.