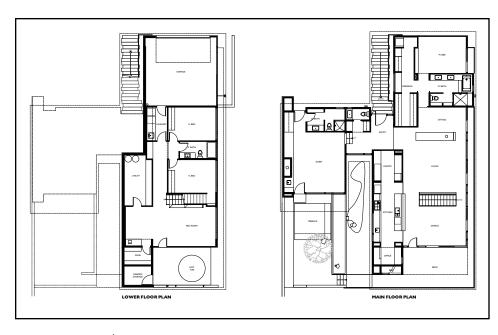

## **PROGRAM**

The owners are avid gardeners and wanted the house to be integrated with the landscape while taking advantage of the sweeping view of Lake Washington. The master suite had to share a level (as well as the lake view) with the main living spaces, yet remain private and separate. A flexible use guest suite — a space they could utilize daily or close off for long term guests — was also desired.

## SOLUTION

The living room fireplace — a freestanding "monolith" — serves as the anchor and pivot point for the house. It marks the entrance to the main living space, forms a baffle to the sitting room and master suite, and is the low point from which the butterfly roof opens up. At the high end of the roof, a generous deck extends the interior space to the outside. As a counterpoint to this airiness, the guest suite is more intimate and darkly hued opening out to a private courtyard and water feature. Large trees were transplanted from the owners' previous home, creating the sense of a mature garden.