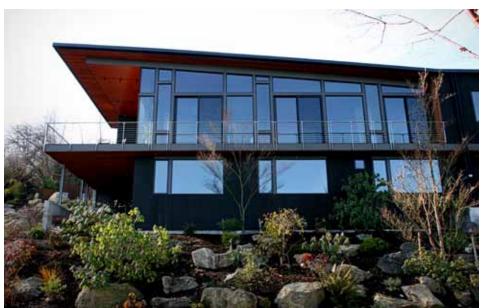

## SOLUTION

The living room fireplace — a freestanding "monolith" — serves as the anchor and pivot point for the house. It marks the entrance to the main living space, forms a baffle to the sitting room and master suite, and is the low point from which the butterfly roof opens up. At the high end of the roof, a generous deck extends the interior space to the outside. As a counterpoint to this airiness, the guest suite is more intimate and darkly hued opening out to a private courtyard and water feature. Large trees were transplanted from the owners' previous home, creating the sense of a mature garden.