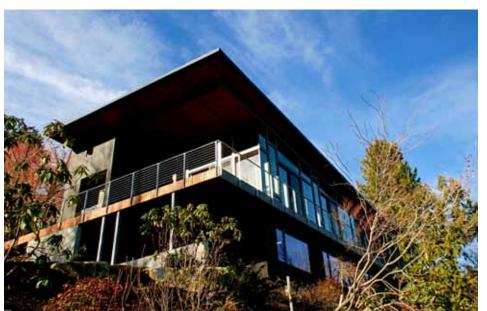

## SOLUTION

The living room fireplace — a freestanding "monolith" — serves as the anchor and pivot point for the house. It marks the entrance to the main living space, forms a baffle to the sitting room and master suite, and is the low point from which the butterfly roof opens up. At the high end of the roof, a generous deck extends the interior space to the outside. As a counterpoint to this airiness, the guest suite is more intimate and darkly hued opening out to a private courtyard and water feature. Large trees were transplanted from the owners' previous home, creating the sense of a mature garden.