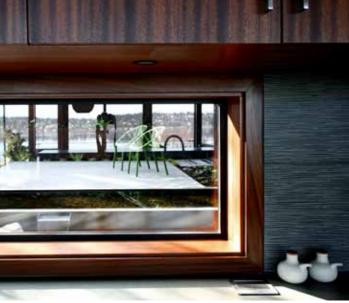

## SITE

A major alteration of an existing house on a sloping site with a panoramic eastern view of Seward Park, Lake Washington, and Mount Baker. Contrasting the views to the east, the western portion of the site offers more introspective opportunities.

## SOLUTION

The living room fireplace — a freestanding "monolith" — serves as the anchor and pivot point for the house. It marks the entrance to the main living space, forms a baffle to the sitting room and master suite, and is the low point from which the butterfly roof opens up. At the high end of the roof, a generous deck extends the interior space to the outside. As a counterpoint to this airiness, the guest suite is more intimate and darkly hued opening out to a private courtyard and water feature. Large trees were transplanted from the owners' previous home, creating the sense of a mature garden.