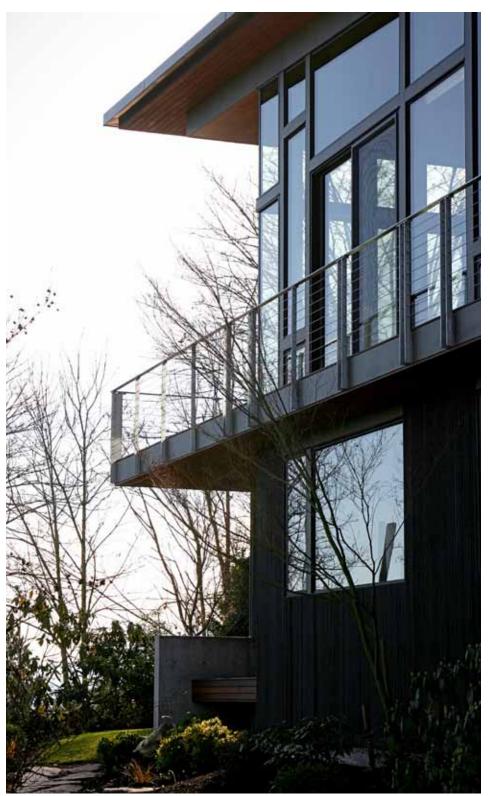

## SOLUTION

The living room fireplace — a freestanding "monolith" — serves as the anchor and pivot point for the house. It marks the entrance to the main living space, forms a baffle to the sitting room and master suite, and is the low point from which the butterfly roof opens up. At the high end of the roof, a generous deck extends the interior space to the outside. As a counterpoint to this airiness, the guest suite is more intimate and darkly hued opening out to a private courtyard and water feature. Large trees were transplanted from the owners' previous home, creating the sense of a mature garden.