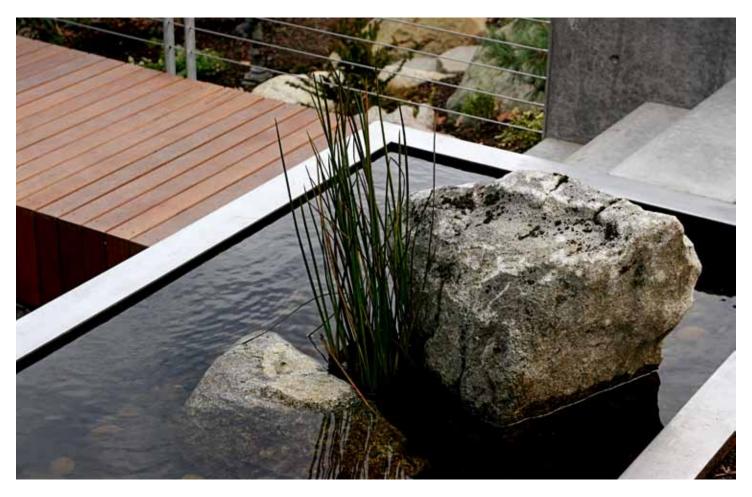

## SOLUTION

The living room fireplace — a freestanding "monolith" — serves as the anchor and pivot point for the house. It marks the entrance to the main living space, forms a baffle to the sitting room and master suite, and is the low point from which the butterfly roof opens up. At the high end of the roof, a generous deck extends the interior space to the outside. As a counterpoint to this airiness, the guest suite is more intimate and darkly hued opening out to a private courtyard and water feature. Large trees were transplanted from the owners' previous home, creating the sense of a mature garden.