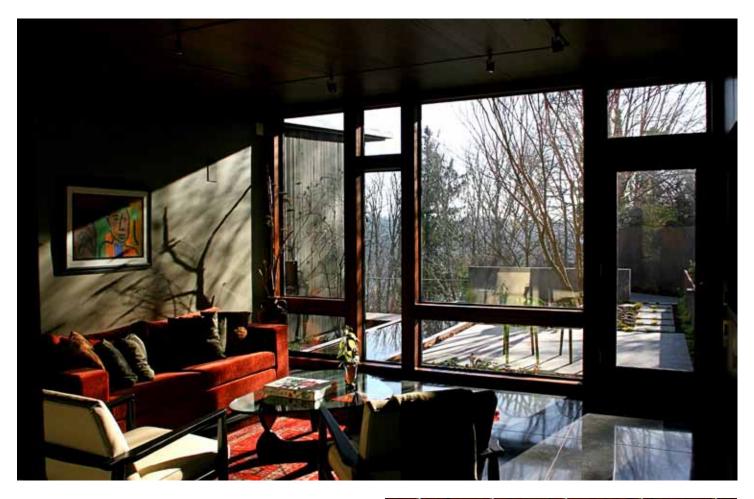

## SOLUTION

The living room fireplace — a freestanding "monolith" — serves as the anchor and pivot point for the house. It marks the entrance to the main living space, forms a baffle to the sitting room and master suite, and is the low point from which the butterfly roof opens up. At the high end of the roof, a generous deck extends the interior space to the outside. As a counterpoint to this airiness, the guest suite is more intimate and darkly hued opening out to a private courtyard and water feature. Large trees were transplanted from the owners' previous home, creating the sense of a mature garden.