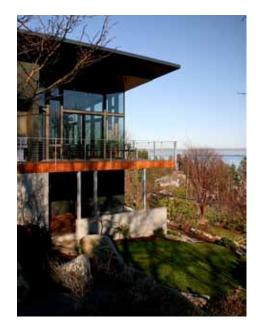

## SITE

A major alteration of an existing house on a sloping site with a panoramic eastern view of Seward Park, Lake Washington, and Mount Baker. Contrasting the views to the east, the western portion of the site offers more introspective opportunities.

## SOLUTION

The living room fireplace — a freestanding "monolith" — serves as the anchor and pivot point for the house. It marks the entrance to the main living space, forms a baffle to the sitting room and master suite, and is the low point from which the butterfly roof opens up. At the high end of the roof, a generous deck extends the interior space to the outside. As a counterpoint to this airiness, the guest suite is more intimate and darkly hued opening out to a private courtyard and water feature. Large trees were transplanted from the owners' previous home, creating the sense of a mature garden.